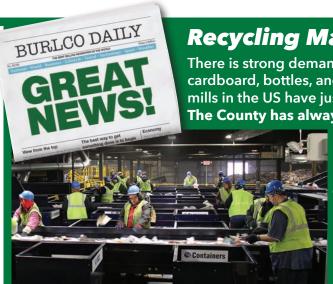

#### **2021 COUNTY** RECYCLING REPORT

**FOR** 

RIVERTON

644,940

CARDBOARD, BOTTLÉS, **AND CANS RECYCLED!** 

> LANDFILL DISPOSAL **FEE SAVINGS:**

<sup>\$</sup>27,929

Recycling Markets Rebound!

There is strong demand for clean recycled paper, cardboard, bottles, and cans. Many new recycling mills in the US have just opened with more to come. The County has always found markets for your

> recyclables, but it is a challenge to sort out contaminants like batteries, plastic bags, and Styrofoam.