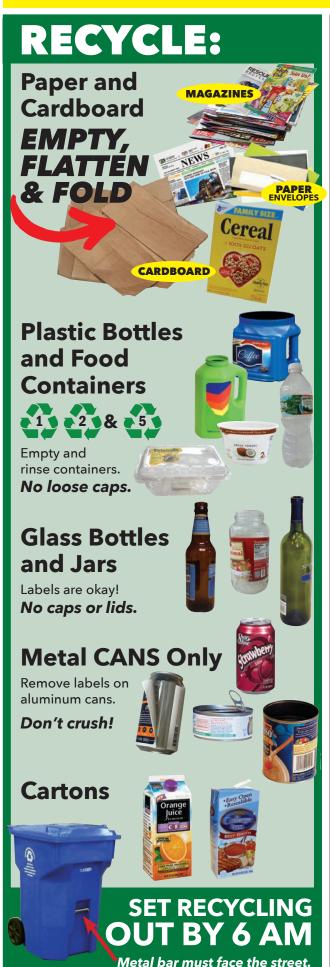

## CARDBOARD RECYCLING RULES

 We find hazardous items, like needles and batteries in boxes that residents set out for recycling.
 FOR THIS REASON, YOU MUST EMPTY AND FLATTEN YOUR BOXES.

Never use boxes to hold ANY recyclables.