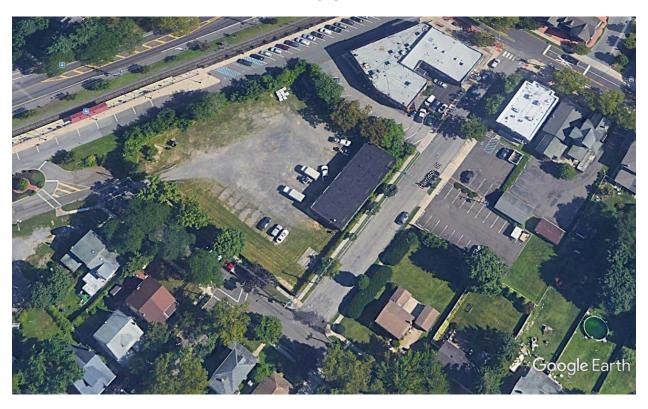

Google Earth Aerial Views of 601 Lippincott: 1992 to 2019

## PAST OCCUPANTS OF 601 LIPPINCOTT AVENUE

| <u>Date</u>   | Firm or Owner                   | Type of Contractor                                                               |
|---------------|---------------------------------|----------------------------------------------------------------------------------|
| Prior to 1995 | Harding Electric                | Electrical Contractor.                                                           |
| 1995 to 2016  | Dwayne McFerren                 | Paving Contractor. Equipment included dump trucks, pavers, rollers and trailers. |
| 2017 to 2019  | WRS Environmental               | Environmental Clean-up. Equipment included vacuum and box trucks.                |
| 2020 -        | Liberty Waste & Recycling, Inc. | Waste hauler. Equipment includes roll on trucks and containers.                  |