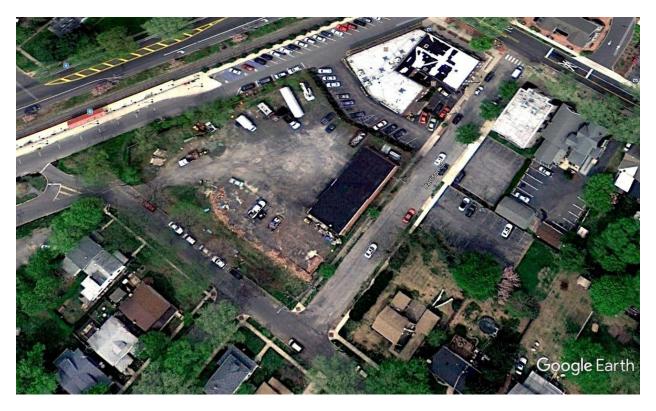

Google Earth Aerial Views of 601 Lippincott: 1992 to 2019

## PAST OCCUPANTS OF 601 LIPPINCOTT AVENUE

| <u>Date</u>   | Firm or Owner                   | Type of Contractor                                                               |
|---------------|---------------------------------|----------------------------------------------------------------------------------|
| Prior to 1995 | Harding Electric                | Electrical Contractor.                                                           |
| 1995 to 2016  | Dwayne McFerren                 | Paving Contractor. Equipment included dump trucks, pavers, rollers and trailers. |
| 2017 to 2019  | WRS Environmental               | Environmental Clean-up. Equipment included vacuum and box trucks.                |
| 2020 -        | Liberty Waste & Recycling, Inc. | Waste hauler. Equipment includes roll on trucks and containers.                  |