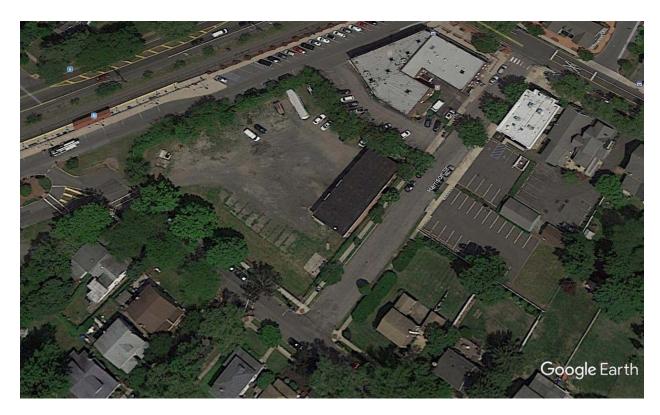

Google Earth Aerial Views of 601 Lippincott: 1992 to 2019

## PAST OCCUPANTS OF 601 LIPPINCOTT AVENUE

| <u>Date</u>   | Firm or Owner                   | Type of Contractor                                                               |
|---------------|---------------------------------|----------------------------------------------------------------------------------|
| Prior to 1995 | Harding Electric                | Electrical Contractor.                                                           |
| 1995 to 2016  | Dwayne McFerren                 | Paving Contractor. Equipment included dump trucks, pavers, rollers and trailers. |
| 2017 to 2019  | WRS Environmental               | Environmental Clean-up. Equipment included vacuum and box trucks.                |
| 2020 -        | Liberty Waste & Recycling, Inc. | Waste hauler. Equipment includes roll on trucks and containers.                  |