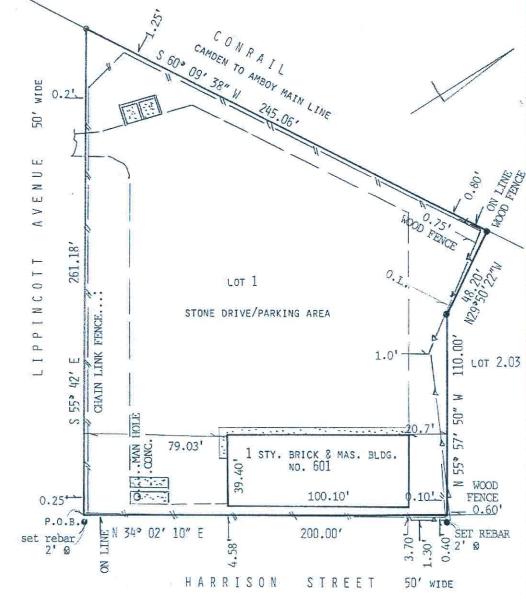

NOTE: UNDER AND SUBJECT TO ALL CONDITIONS, RESTRICTIONS AND EASEMENTS OF RECORD, WHERE APPLICABLE MERIDIAN-DEED BASE\_TAX MAP BASE\_PLAN BASE\_FORMER SURVEY BASE\_ = REBAR/IRON PIPE SET DESCRIPTION: BEING KNOWN AS LOT 1, BLOCK 1100 OM THE = CONCRETE MONUMENT SET OFFICIAL TAX MAP; AREA = 42,958.1± s.f. TO: CITY ABSTRACT LLC FIRST AMERICAN TITLE INSURANCE COMPANY BRODER LAW GROUP, PC, ESQ. CAMDEN TO AMBOY MAIN LINE WIDE 0.25 50' 4  $\Rightarrow$ z لنا > K 261 0.1

601 LIPPINCOTT, LLC

New Jersey Lic. No 21759 ALBERT N. FLOYD L.S.

TO THE OWNER:

SURVEY OF PREMISES NO. 501 LIPPINCOTT AVENUE

SITUATE BOROUGH OF RIVERTON BURLINGTON COUNTY, NEW JERSEY

> ALBERT N. FLOYD & SON LAND SURVEYORS