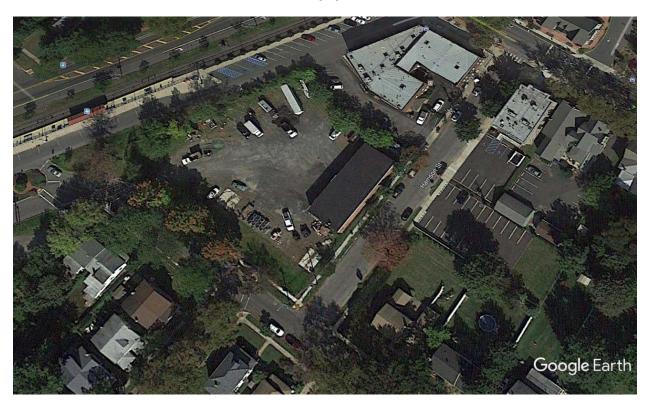

Google Earth Aerial Views of 601 Lippincott: 1992 to 2019

## PAST OCCUPANTS OF 601 LIPPINCOTT AVENUE

| <u>Date</u>   | Firm or Owner                   | Type of Contractor                                                               |
|---------------|---------------------------------|----------------------------------------------------------------------------------|
| Prior to 1995 | Harding Electric                | Electrical Contractor.                                                           |
| 1995 to 2016  | Dwayne McFerren                 | Paving Contractor. Equipment included dump trucks, pavers, rollers and trailers. |
| 2017 to 2019  | WRS Environmental               | Environmental Clean-up. Equipment included vacuum and box trucks.                |
| 2020 -        | Liberty Waste & Recycling, Inc. | Waste hauler. Equipment includes roll on trucks and containers.                  |